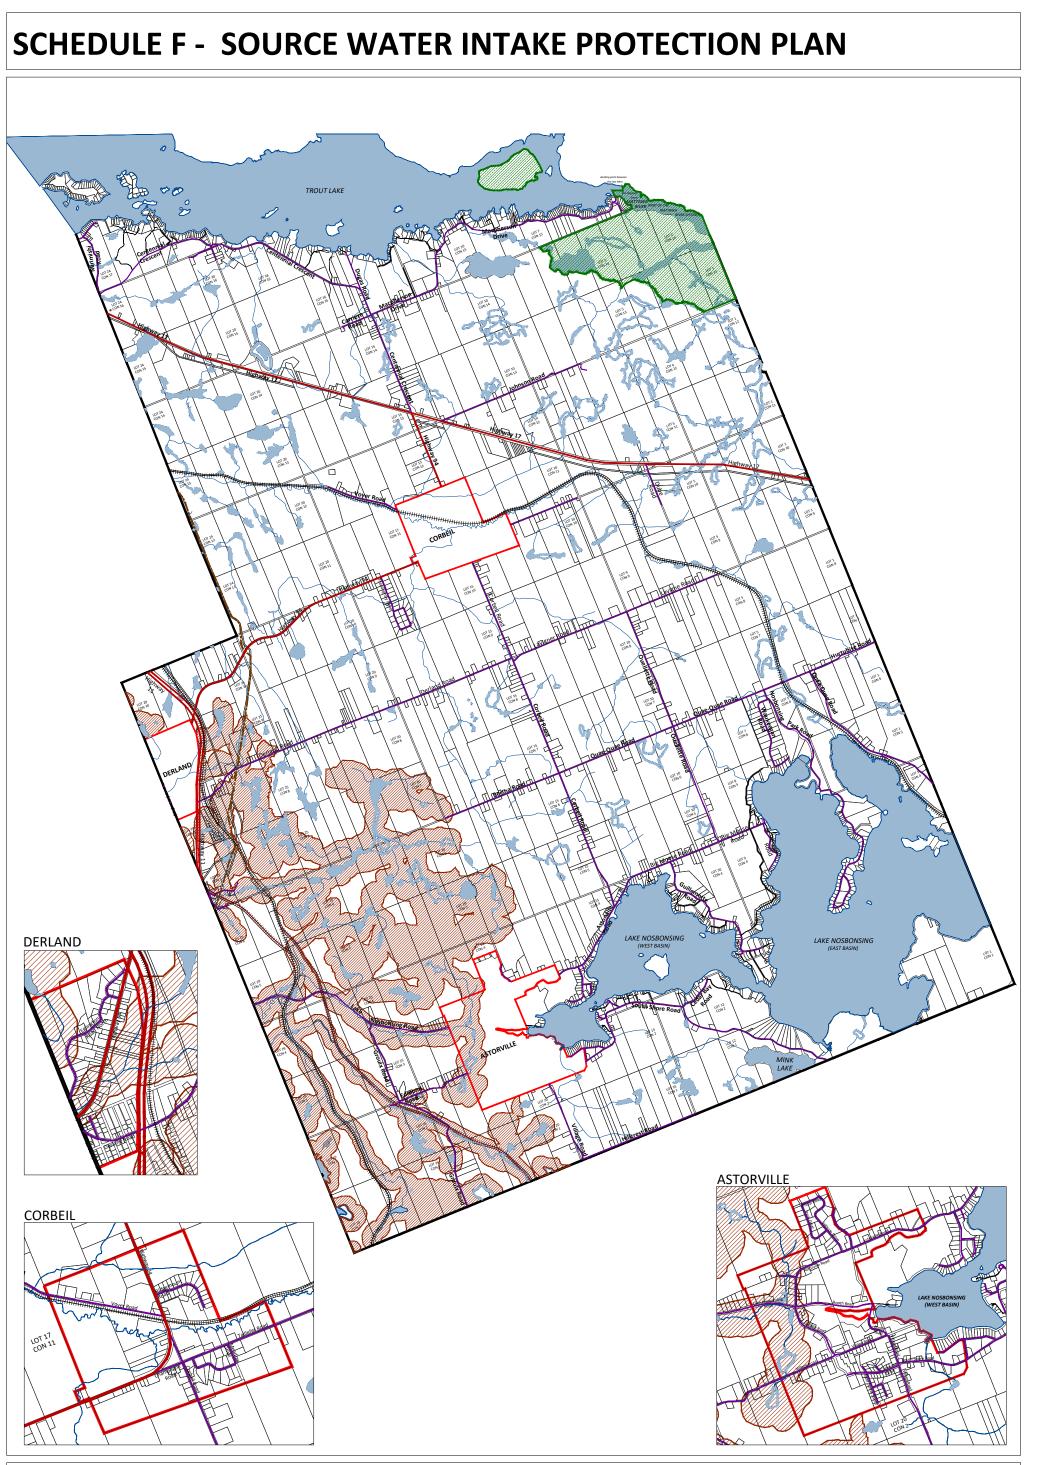

Source Water Callander Issue Contributing Area (SW ICA)

## Wetlands

Mattawa River Provincial Park

Provincial Highway Municipal Roads Private Roads Railway Active Railway Abandoned Trans Canada Pipeline Rivers and Streams Village

## \*Please note that the Village policies apply within Village boundaries except where another designation is shown.

Note: The base information on this plan was prepared from a variety of map sources and was used by permission of the Municipality of East Ferris: It is not a legal plan of survey. For precise location of plan features recourse should be had to the original source data.